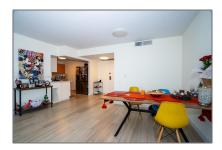

# Residential For Sale

1,280 Sqft - 2500 Parkview Dr # 2020, Hallandale Beach, Florida 33009

#### Basic Details

| Property Type:  | Residential |  |
|-----------------|-------------|--|
| Listing Type:   | For Sale    |  |
| Listing ID:     | A11703230   |  |
| Price:          | \$437,000   |  |
| Bedrooms:       | 2           |  |
| Bathrooms:      | 2           |  |
| Square Footage: | 1,280 Sqft  |  |
| Year Built:     | 1980        |  |