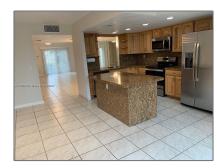

# Residential For Sale

1,696 Sqft - 942 NE 24th Ave # 184, Hallandale Beach, Florida 33009

#### Basic Details

| Property Type:  | Residential |  |
|-----------------|-------------|--|
| Listing Type:   | For Sale    |  |
| Listing ID:     | A11703136   |  |
| Price:          | \$495,000   |  |
| Bedrooms:       | 2           |  |
| Bathrooms:      | 2           |  |
| Half Bathrooms: | 1           |  |
| Square Footage: | 1,696 Sqft  |  |
| Year Built:     | 1978        |  |