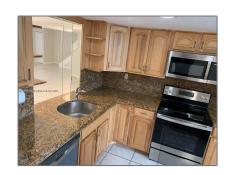

# Residential For Sale

1,696 Sqft - 942 NE 24th Ave # 184, Hallandale Beach, Florida 33009

#### Basic Details

| Property Type:  | Residential |  |
|-----------------|-------------|--|
| Listing Type:   | For Sale    |  |
| Listing ID:     | A11703136   |  |
| Price:          | \$495,000   |  |
| Bedrooms:       | 2           |  |
| Bathrooms:      | 2           |  |
| Half Bathrooms: | 1           |  |
| Square Footage: | 1,696 Sqft  |  |
| Year Built:     | 1978        |  |