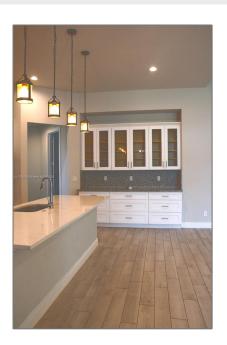

# Residential For Sale

 $2,\!887$  Sqft - 5231 NW Iredell St, Port St. Lucie, Florida 34986

### Basic Details

| Property Type:  | Residential |  |
|-----------------|-------------|--|
| Listing Type:   | For Sale    |  |
| Listing ID:     | A11701501   |  |
| Price:          | \$680,000   |  |
| Bedrooms:       | 5           |  |
| Rooms:          | 1           |  |
| Bathrooms:      | 4           |  |
| Square Footage: | 2,887 Sqft  |  |
| Year Built:     | 2021        |  |
| Lot Area:       | 15,246 Sqft |  |
|                 |             |  |