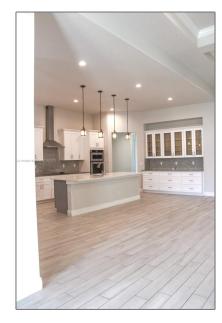

# Residential For Sale

 $2,\!887$  Sqft - 5231 NW Iredell St, Port St. Lucie, Florida 34986

### Basic Details

| Property Type:  | Residential |  |
|-----------------|-------------|--|
| Listing Type:   | For Sale    |  |
| Listing ID:     | A11701501   |  |
| Price:          | \$680,000   |  |
| Bedrooms:       | 5           |  |
| Rooms:          | 1           |  |
| Bathrooms:      | 4           |  |
| Square Footage: | 2,887 Sqft  |  |
| Year Built:     | 2021        |  |
| Lot Area:       | 15,246 Sqft |  |
|                 |             |  |