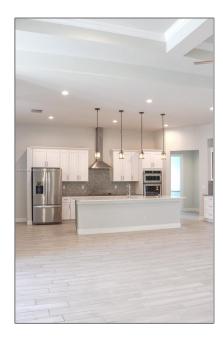

# Residential For Sale

 $2,\!887$  Sqft - 5231 NW Iredell St, Port St. Lucie, Florida 34986

### Basic Details

| Property Type:  | Residential |  |
|-----------------|-------------|--|
| Listing Type:   | For Sale    |  |
| Listing ID:     | A11701501   |  |
| Price:          | \$680,000   |  |
| Bedrooms:       | 5           |  |
| Rooms:          | 1           |  |
| Bathrooms:      | 4           |  |
| Square Footage: | 2,887 Sqft  |  |
| Year Built:     | 2021        |  |
| Lot Area:       | 15,246 Sqft |  |
|                 |             |  |