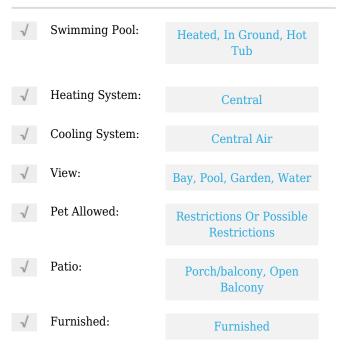

iami Beach, Florida 33139





#### **Basic Details**

| <b>Residential Lease</b> |                                                   |
|--------------------------|---------------------------------------------------|
| For Rent                 |                                                   |
| A11696619                |                                                   |
| \$3,000                  |                                                   |
| 1                        |                                                   |
| 461 Sqft                 |                                                   |
| 1960                     |                                                   |
|                          | For Rent<br>A11696619<br>\$3,000<br>1<br>461 Sqft |

#### Features



### Address Map

| US                     |                                                                                       |
|------------------------|---------------------------------------------------------------------------------------|
| FL                     |                                                                                       |
| Miami-Dade County      |                                                                                       |
| Miami Beach            |                                                                                       |
| 33139                  |                                                                                       |
| 1500 Bay Rd #<br>1436S |