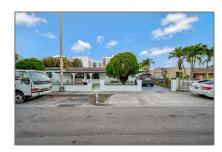

# Residential Lease For Rent

2,501 Sqft - 38 Essex Ave # 38, Hialeah, Florida 33010

### Basic Details

Property Type: **Residential Lease** Listing Type: **For Rent** Listing ID: A11700202 \$2,700 Price: Bedrooms: 2 Bathrooms: 1 Square Footage: 2,501 Sqft Year Built: 1948 7,515 Sqft Lot Area:

## Address Map

| US                        |                                                                               |
|---------------------------|-------------------------------------------------------------------------------|
| FL                        |                                                                               |
| <b>Miami-Dade County</b>  |                                                                               |
| Hialeah                   |                                                                               |
| 33010                     |                                                                               |
| 38 Essex Ave # 38         |                                                                               |
| ESSEX VILLAGE<br>4TH ADDN |                                                                               |
| 0                         |                                                                               |
| W81° 43' 44.7''           |                                                                               |
|                           | FL Miami-Dade County Hialeah 33010 38 Essex Ave # 38 ESSEX VILLAGE 4TH ADDN 0 |