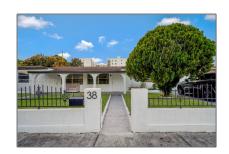

# Residential Lease For Rent

2,501 Sqft - 38 Essex Ave # 38, Hialeah, Florida 33010

### Basic Details

Property Type: **Residential Lease** Listing Type: **For Rent** Listing ID: A11700202 \$2,700 Price: Bedrooms: 2 Bathrooms: 1 Square Footage: 2,501 Sqft Year Built: 1948 7,515 Sqft Lot Area:

## Address Map

| US                        |                                                                               |
|---------------------------|-------------------------------------------------------------------------------|
| FL                        |                                                                               |
| <b>Miami-Dade County</b>  |                                                                               |
| Hialeah                   |                                                                               |
| 33010                     |                                                                               |
| 38 Essex Ave # 38         |                                                                               |
| ESSEX VILLAGE<br>4TH ADDN |                                                                               |
| 0                         |                                                                               |
| W81° 43' 44.7''           |                                                                               |
|                           | FL Miami-Dade County Hialeah 33010 38 Essex Ave # 38 ESSEX VILLAGE 4TH ADDN 0 |