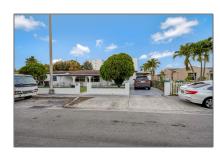

# Residential Lease For Rent

2,501 Sqft - 38 Essex Ave # 38, Hialeah, Florida 33010

### Basic Details

Property Type: **Residential Lease** Listing Type: **For Rent** Listing ID: A11700202 \$2,700 Price: Bedrooms: 2 Bathrooms: 1 Square Footage: 2,501 Sqft Year Built: 1948 7,515 Sqft Lot Area:

## Address Map

| US                        |                                                                               |
|---------------------------|-------------------------------------------------------------------------------|
| FL                        |                                                                               |
| <b>Miami-Dade County</b>  |                                                                               |
| Hialeah                   |                                                                               |
| 33010                     |                                                                               |
| 38 Essex Ave # 38         |                                                                               |
| ESSEX VILLAGE<br>4TH ADDN |                                                                               |
| 0                         |                                                                               |
| W81° 43' 44.7''           |                                                                               |
|                           | FL Miami-Dade County Hialeah 33010 38 Essex Ave # 38 ESSEX VILLAGE 4TH ADDN 0 |