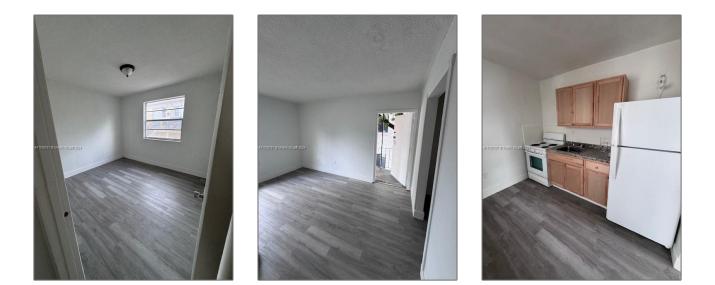

# **Residential Lease For Rent**

4,382 Sqft - 1320 SW 6th St # 4, Miami, Florida 33135

### Basic Details

| Property Type:  | <b>Residential Lease</b> |  |
|-----------------|--------------------------|--|
| Listing Type:   | For Rent                 |  |
| Listing ID:     | A11700131                |  |
| Price:          | \$2,150                  |  |
| Bedrooms:       | 2                        |  |
| Bathrooms:      | 1                        |  |
| Square Footage: | 4,382 Sqft               |  |
| Year Built:     | 1971                     |  |
| Lot Area:       | 7,500 Sqft               |  |