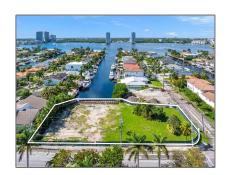

# Land/boat Docks For Sale

- 16850 NE 35th Ave, North Miami Beach, Florida  $33160\,$ 

### **Basic Details**

Property Type: Land/boat Docks

Listing Type: For Sale

Listing ID: A11700375

Price: \$6,000,000

Lot Area: 23,790 Sqft

**Features** 

√

View:

Lake View, Canal View, Other Water View