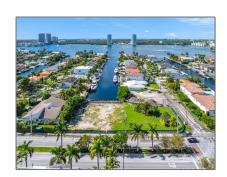

# Land/boat Docks For Sale

- 16850 NE 35th Ave, North Miami Beach, Florida  $33160\,$ 

### **Basic Details**

Property Type: Land/boat Docks

Listing Type: For Sale

Listing ID: A11700375

Price: \$6,000,000

Lot Area: 23,790 Sqft

**Features** 

√

View:

Lake View, Canal View, Other Water View