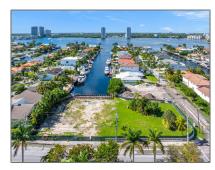

# Land/boat Docks For Sale

- 16850 NE 35th Ave, North Miami Beach, Florida  $33160\,$ 

### **Basic Details**

Property Type: Land/boat Docks

Listing Type: For Sale

Listing ID: A11700375

Price: \$6,000,000

Lot Area: 23,790 Sqft

**Features** 

√

View:

Lake View, Canal View, Other Water View