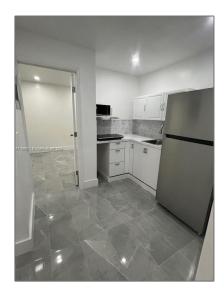

### Basic Details

| Property Type:  | Residential Lease |  |
|-----------------|-------------------|--|
| Listing Type:   | For Rent          |  |
| Listing ID:     | A11699873         |  |
| Price:          | \$2,000           |  |
| Bedrooms:       | 2                 |  |
| Bathrooms:      | 1                 |  |
| Half Bathrooms: | 1                 |  |
| Square Footage: | 700 Sqft          |  |
| Year Built:     | 1965              |  |
| Lot Area:       | 15,805 Sqft       |  |

### Features

| √ Heating System: | Central           |
|-------------------|-------------------|
| √ Cooling System: | Electric          |
| √ Fence:          | Fenced            |
| √ Patio:          | Patio, Open Porch |
| √ Furnished:      | Unfurnished       |