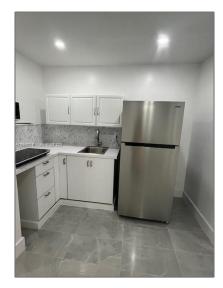

### Basic Details

| Property Type:  | Residential Lease |  |
|-----------------|-------------------|--|
| Listing Type:   | For Rent          |  |
| Listing ID:     | A11699873         |  |
| Price:          | \$2,000           |  |
| Bedrooms:       | 2                 |  |
| Bathrooms:      | 1                 |  |
| Half Bathrooms: | 1                 |  |
| Square Footage: | 700 Sqft          |  |
| Year Built:     | 1965              |  |
| Lot Area:       | 15,805 Sqft       |  |

### Features

| √ Heating System: | Central           |
|-------------------|-------------------|
| √ Cooling System: | Electric          |
| √ Fence:          | Fenced            |
| √ Patio:          | Patio, Open Porch |
| √ Furnished:      | Unfurnished       |