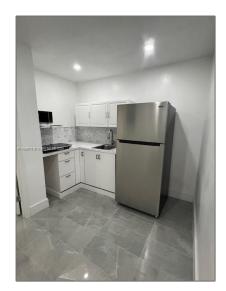

### Basic Details

| Property Type:  | Residential Lease |  |
|-----------------|-------------------|--|
| Listing Type:   | For Rent          |  |
| Listing ID:     | A11699873         |  |
| Price:          | \$2,000           |  |
| Bedrooms:       | 2                 |  |
| Bathrooms:      | 1                 |  |
| Half Bathrooms: | 1                 |  |
| Square Footage: | 700 Sqft          |  |
| Year Built:     | 1965              |  |
| Lot Area:       | 15,805 Sqft       |  |

### Features

| √ Heating System: | Central           |
|-------------------|-------------------|
| √ Cooling System: | Electric          |
| √ Fence:          | Fenced            |
| √ Patio:          | Patio, Open Porch |
| √ Furnished:      | Unfurnished       |