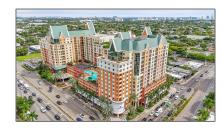

# Residential Lease For Rent

1,269 Sqft - 110 N Federal Hwy # 501, Fort Lauderdale, Florida 33301

#### Property Type: **Residential Lease** Listing Type: **For Rent** Listing ID: A11699243 \$2,900 Price: Bedrooms: 2 Bathrooms: 2 Square Footage: 1,269 Sqft Year Built: 2005

### Address Map

| Country:       | US                           |
|----------------|------------------------------|
| State:         | FL                           |
| County:        | <b>Broward County</b>        |
| City:          | Fort Lauderdale              |
| Zipcode:       | 33301                        |
| Street:        | 110 N Federal Hwy<br># 501   |
| Building Name: | WAVERLY AT LAS<br>OLAS CONDO |
| Floor Number:  | 0                            |
| Longitude:     | W81° 51' 47.6''              |