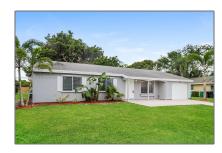

# Residential Lease For Rent

1,320 Sqft - 1750 SE Elkhart Ter, Port St. Lucie, Florida 34952

### Basic Details

Property Type: **Residential Lease** For Rent Listing Type: Listing ID: A11699852 \$2,160 Price: Bedrooms: 3 Bathrooms: 2 Square Footage: 1,320 Sqft Year Built: **1977** Lot Area: 9,844 Sqft