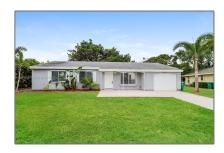

# Residential Lease For Rent

1,320 Sqft - 1750 SE Elkhart Ter, Port St. Lucie, Florida 34952

### Basic Details

Property Type: **Residential Lease** For Rent Listing Type: Listing ID: A11699852 \$2,160 Price: Bedrooms: 3 Bathrooms: 2 Square Footage: 1,320 Sqft Year Built: **1977** Lot Area: 9,844 Sqft