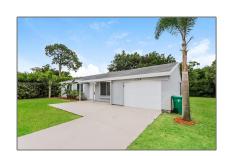

# Residential Lease For Rent

1,320 Sqft - 1750 SE Elkhart Ter, Port St. Lucie, Florida 34952

### Basic Details

Property Type: **Residential Lease** For Rent Listing Type: Listing ID: A11699852 \$2,160 Price: Bedrooms: 3 Bathrooms: 2 Square Footage: 1,320 Sqft Year Built: **1977** Lot Area: 9,844 Sqft