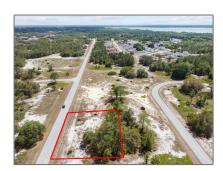

# Property Type: Land/boat Docks Listing Type: For Sale Listing ID: A11699269 Price: \$38,000

## Address Map

| Country:       | US                                      |  |
|----------------|-----------------------------------------|--|
| State:         | FL                                      |  |
| County:        | <b>Polk County</b>                      |  |
| City:          | Other City - In The<br>State Of Florida |  |
| Zipcode:       | 34759                                   |  |
| Street:        | 1328<br>HILLSBOROUGH<br>DR              |  |
| Building Name: | POINCIANA<br>VILLAGE                    |  |
| Floor Number:  | 0                                       |  |
| Longitude:     | W82° 29' 1.2"                           |  |
| Latitude:      | N28° 5' 21.3''                          |  |