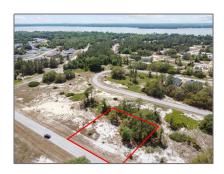

# Property Type: Land/boat Docks Listing Type: For Sale Listing ID: A11699269 Price: \$38,000

## Address Map

| Country:       | US                                      |  |
|----------------|-----------------------------------------|--|
| State:         | FL                                      |  |
| County:        | <b>Polk County</b>                      |  |
| City:          | Other City - In The<br>State Of Florida |  |
| Zipcode:       | 34759                                   |  |
| Street:        | 1328<br>HILLSBOROUGH<br>DR              |  |
| Building Name: | POINCIANA<br>VILLAGE                    |  |
| Floor Number:  | 0                                       |  |
| Longitude:     | W82° 29' 1.2"                           |  |
| Latitude:      | N28° 5' 21.3''                          |  |