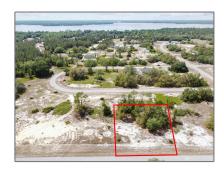

# Property Type: Land/boat Docks Listing Type: For Sale Listing ID: A11699269 Price: \$38,000

## Address Map

| Country:       | US                                      |  |
|----------------|-----------------------------------------|--|
| State:         | FL                                      |  |
| County:        | <b>Polk County</b>                      |  |
| City:          | Other City - In The<br>State Of Florida |  |
| Zipcode:       | 34759                                   |  |
| Street:        | 1328<br>HILLSBOROUGH<br>DR              |  |
| Building Name: | POINCIANA<br>VILLAGE                    |  |
| Floor Number:  | 0                                       |  |
| Longitude:     | W82° 29' 1.2"                           |  |
| Latitude:      | N28° 5' 21.3''                          |  |