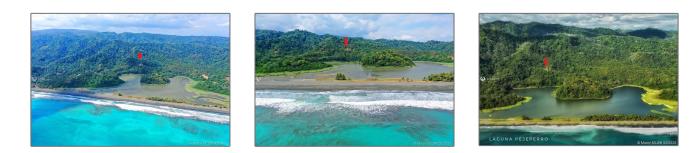

# Land/boat Docks For Sale

- 1 Carate Osa Peninsula, 00000

#### Features

 $\sqrt{}$  View:

| Property Type: | Land/boat Docks |
|----------------|-----------------|
| Listing Type:  | For Sale        |
| Listing ID:    | A10398101       |
| Price:         | \$750,000       |
| Lot Area:      | 1,161,000 Sqft  |

#### Ocean View, Lagoon View

## Address Map

| Country:       | US                        |  |
|----------------|---------------------------|--|
| County:        | OUTSIDE of Florida        |  |
| Zipcode:       | 00000                     |  |
| Street:        | 1 Carate Osa<br>Peninsula |  |
| Building Name: | CARATE, OSA<br>PENINSULA  |  |
| Floor Number:  | 0                         |  |
| Longitude:     | E0° 0' 0''                |  |
| Latitude:      | N0° 0' 0''                |  |