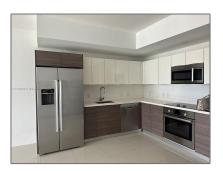

# **Residential Lease For Rent**

940 Sqft - 1010 SW 2nd Ave # 1906, Miami, Florida 33130

#### Basic **Details**

| Property Type:  | <b>Residential Lease</b> |  |
|-----------------|--------------------------|--|
| Listing Type:   | For Rent                 |  |
| Listing ID:     | A11697506                |  |
| Price:          | \$3,700                  |  |
| Bedrooms:       | 2                        |  |
| Bathrooms:      | 2                        |  |
| Square Footage: | 940 Sqft                 |  |
| Year Built:     | 2016                     |  |