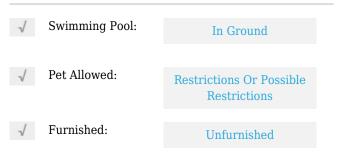

# **Residential Lease For Rent**

910 Sqft - 8414 Coral Lake Way **#** 8414, Coral Springs, Florida 33065





#### **Basic Details**

| Property Type: | <b>Residential Lease</b> |
|----------------|--------------------------|
| Listing Type:  | For Rent                 |
| Listing ID:    | A11698879                |
| Price:         | \$2,000                  |

#### Features



| Bedrooms:       | 2        |
|-----------------|----------|
| Bathrooms:      | 2        |
| Square Footage: | 910 Sqft |
| Year Built:     | 1987     |

### Address Map

| Country:       | US                            |  |
|----------------|-------------------------------|--|
| State:         | FL                            |  |
| County:        | <b>Broward County</b>         |  |
| City:          | <b>Coral Springs</b>          |  |
| Zipcode:       | 33065                         |  |
| Street:        | 8414 Coral Lake<br>Way # 8414 |  |
| Building Name: | CRESCENT COVE<br>CONDO        |  |
| Floor Number:  | 0                             |  |
| Longitude:     | W81° 45' 42.6''               |  |
| Latitude:      | N26° 16' 14.3''               |  |

## Agent Info



Daniel Lombar