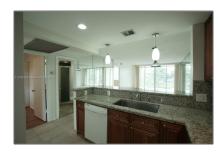

# Residential For Sale

1,100 Sqft - 9410 Poinciana Pl#407, Davie, Florida 33324

### Property Type: Residential Listing Type: **For Sale** Listing ID: A11698573 \$240,000 Price: Bedrooms: 2 Bathrooms: 2 1,100 Sqft Square Footage: Year Built: **1978**