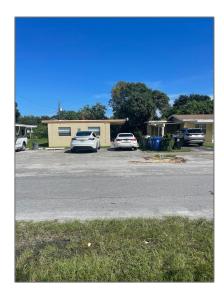

# Residential Lease For Rent

1,372 Sqft - 414 NW 15th Way # 1, Fort Lauderdale, Florida 33311

### Basic Details

| Property Type:  | <b>Residential Lease</b> |  |
|-----------------|--------------------------|--|
| Listing Type:   | For Rent                 |  |
| Listing ID:     | A11698387                |  |
| Price:          | \$1,700                  |  |
| Bedrooms:       | 2                        |  |
| Bathrooms:      | 1                        |  |
| Square Footage: | 1,372 Sqft               |  |
| Year Built:     | 1954                     |  |
| Lot Area:       | 5,650 Sqft               |  |