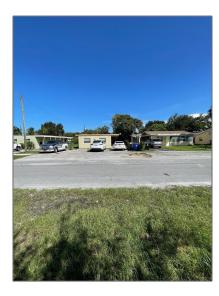

# Residential Lease For Rent

1,372 Sqft - 414 NW 15th Way # 1, Fort Lauderdale, Florida 33311

### Basic Details

| Property Type:  | <b>Residential Lease</b> |  |
|-----------------|--------------------------|--|
| Listing Type:   | For Rent                 |  |
| Listing ID:     | A11698387                |  |
| Price:          | \$1,700                  |  |
| Bedrooms:       | 2                        |  |
| Bathrooms:      | 1                        |  |
| Square Footage: | 1,372 Sqft               |  |
| Year Built:     | 1954                     |  |
| Lot Area:       | 5,650 Sqft               |  |