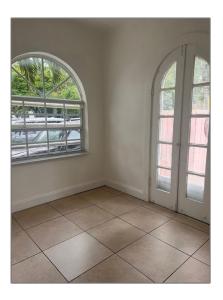

### Basic Details

| Property Type:  | <b>Residential Lease</b> |  |
|-----------------|--------------------------|--|
| Listing Type:   | For Rent                 |  |
| Listing ID:     | A11698739                |  |
| Price:          | \$2,250                  |  |
| Bedrooms:       | 2                        |  |
| Bathrooms:      | 1                        |  |
| Square Footage: | 1,000 Sqft               |  |
| Year Built:     | 1926                     |  |
| Lot Area:       | 5,250 Sqft               |  |

### Features

| √         | Pet Allowed: | Restrictions Or Possible<br>Restrictions, No |
|-----------|--------------|----------------------------------------------|
| $\sqrt{}$ | Patio:       | Patio                                        |
| $\sqrt{}$ | Furnished:   | Unfurnished                                  |