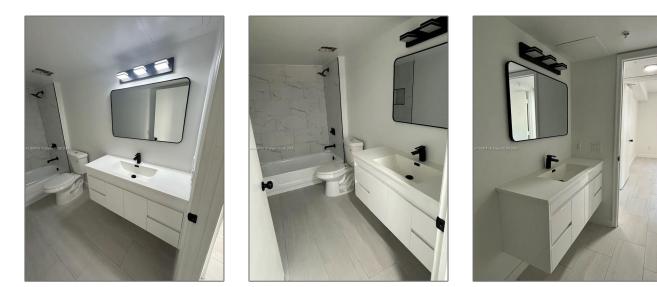

### Basic Details

| Property Type:  | <b>Residential Lease</b> |  |
|-----------------|--------------------------|--|
| Listing Type:   | For Rent                 |  |
| Listing ID:     | A11698741                |  |
| Price:          | \$2,200                  |  |
| Bedrooms:       | 2                        |  |
| Bathrooms:      | 1                        |  |
| Square Footage: | 917 Sqft                 |  |
| Year Built:     | 1996                     |  |