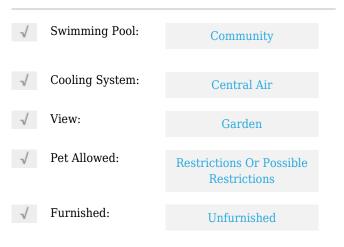

# **Residential Lease For Rent**

917 Sqft - 440 S Park Rd # 101, Hollywood, Florida 33021





### Basic Details

| Property Type:  | <b>Residential Lease</b> |  |
|-----------------|--------------------------|--|
| Listing Type:   | For Rent                 |  |
| Listing ID:     | A11698741                |  |
| Price:          | \$2,200                  |  |
| Bedrooms:       | 2                        |  |
| Bathrooms:      | 1                        |  |
| Square Footage: | 917 Sqft                 |  |
| Year Built:     | 1996                     |  |

#### Features



## Address Map

| US                     |
|------------------------|
| FL                     |
| <b>Broward County</b>  |
| Hollywood              |
| 33021                  |
| 440 S Park Rd #<br>101 |
|                        |

| Building Name: | PINEHURST CLUB<br>CONDO |  |
|----------------|-------------------------|--|
| Floor Number:  | 0                       |  |
| Longitude:     | W81° 49' 19.1''         |  |
| Latitude:      | N26° 0' 27.3''          |  |

# Agent Info



Daniel Lombardi ☎ (305) 695-1600 ☎ (786) 525-6127 ᢂ daniel@lomardiproperties.com