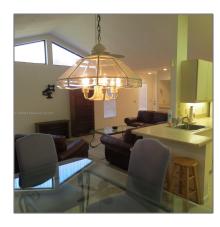

### **Features**

Pet Allowed: Maximum 20 Lbs

Furnished: Furnished

|               | HERITAGE RI   |  |
|---------------|---------------|--|
| Floor Number: | 0             |  |
| Longitude:    | W81° 49' 44'' |  |