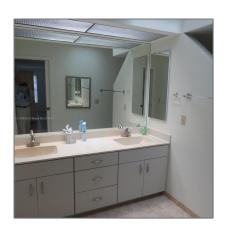

### **Features**

Pet Allowed: Maximum 20 Lbs

Furnished: Furnished

|               | HERITAGE RI   |  |
|---------------|---------------|--|
| Floor Number: | 0             |  |
| Longitude:    | W81° 49' 44'' |  |