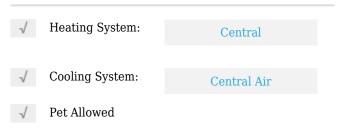

| Bathrooms:      | 2           |  |
|                                                                                                                                                                   | Square Footage: | 1,482 Sqft  |  |
| Lot Area: <b>5,520 Sqft</b>                                                                                                                                       | Year Built:     | 1955        |  |
|                                                                                                                                                                   | Lot Area:       | 5,520 Sqft  |  |

#### Features



### Address Map

Country:

| State:         | FL                   |  |
|----------------|----------------------|--|
| County:        | Miami-Dade County    |  |
| City:          | Hialeah              |  |
| Zipcode:       | 33013                |  |
| Street:        | 521 E 41st St        |  |
| Building Name: | HIALEAH 16TH<br>ADDN |  |
| Floor Number:  | 0                    |  |
| Longitude:     | W81° 43' 40.2''      |  |
| Latitude:      | N25° 51' 36.2''      |  |

## Agent Info



Daniel Lombardi ☎ (305) 695-1600 ☎ (786) 525-6127 ᢂ daniel@lomardiproperties.com