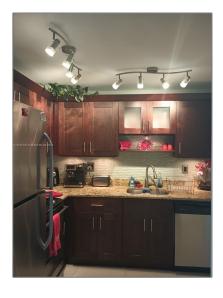

### Features

| √ Swimming Pool: | Community |
|------------------|-----------|
| √ Furnished:     | Furnished |

Building Name: **CHELSEA BAYVIEW** 

**CONDO** 

Floor Number: **0** 

Longitude: **W81° 52' 44.1''** 