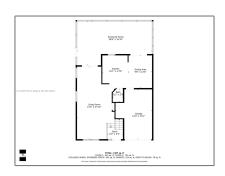

#### Basic Details

| Property Type:  | Residential |  |
|-----------------|-------------|--|
| Listing Type:   | For Sale    |  |
| Listing ID:     | A11697156   |  |
| Price:          | \$549,000   |  |
| Bedrooms:       | 3           |  |
| Bathrooms:      | 2           |  |
| Half Bathrooms: | 1           |  |
| Square Footage: | 1,484 Sqft  |  |
| Year Built:     | 1993        |  |
| Lot Area:       | 3,642 Sqft  |  |