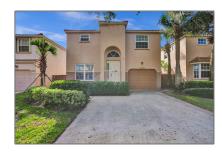

## Residential For Sale

1,484 Sqft - 10820 NW 12th Pl, Plantation, Florida 33322

#### Basic Details

| Property Type:  | Residential |  |
|-----------------|-------------|--|
| Listing Type:   | For Sale    |  |
| Listing ID:     | A11697156   |  |
| Price:          | \$549,000   |  |
| Bedrooms:       | 3           |  |
| Bathrooms:      | 2           |  |
| Half Bathrooms: | 1           |  |
| Square Footage: | 1,484 Sqft  |  |
| Year Built:     | 1993        |  |
| Lot Area:       | 3,642 Sqft  |  |