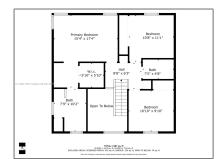

#### Basic Details

| Property Type:  | Residential |  |
|-----------------|-------------|--|
| Listing Type:   | For Sale    |  |
| Listing ID:     | A11697156   |  |
| Price:          | \$549,000   |  |
| Bedrooms:       | 3           |  |
| Bathrooms:      | 2           |  |
| Half Bathrooms: | 1           |  |
| Square Footage: | 1,484 Sqft  |  |
| Year Built:     | 1993        |  |
| Lot Area:       | 3,642 Sqft  |  |