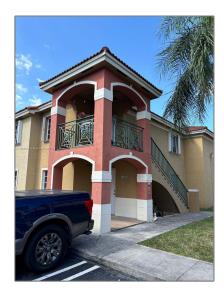

# Residential Lease For Rent

1,130 Sqft - 15510 SW 133rd Pl # 2501, Miami, Florida 33177

### Basic Details

| Property Type:  | <b>Residential Lease</b> |  |
|-----------------|--------------------------|--|
| Listing Type:   | For Rent                 |  |
| Listing ID:     | A11695041                |  |
| Price:          | \$2,800                  |  |
| Bedrooms:       | 3                        |  |
| Bathrooms:      | 2                        |  |
| Square Footage: | 1,130 Sqft               |  |
| Year Built:     | 1998                     |  |

## Address Map

| Country: | US                          |
|----------|-----------------------------|
| State:   | FL                          |
| County:  | Miami-Dade County           |
| City:    | Miami                       |
| Zipcode: | 33177                       |
| Street:  | 15510 SW 133rd Pl<br># 2501 |

### Features

| $\sqrt{}$ | Pet Allowed: | Maximum 20 Lbs |
|-----------|--------------|----------------|
| $\sqrt{}$ | Furnished:   | Unfurnished    |

Building Name: VISTA ALEGRE TOWNHOMES VI

Floor Number: **0** 