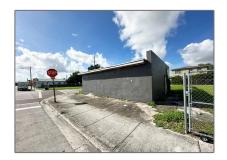

## Commercial Land For Sale

- 6840 NW 15th Ave, Miami, Florida 33147

## Basic Details

| Property Type: | <b>Commercial Land</b> |
|----------------|------------------------|
| Listing Type:  | For Sale               |
| Listing ID:    | A11691968              |
| Price:         | \$304,500              |
| Lot Area:      | 5,000 Sqft             |

## Address Map

| Country:       | US                |  |
|----------------|-------------------|--|
| State:         | FL                |  |
| County:        | Miami-Dade County |  |
| City:          | Miami             |  |
| Zipcode:       | 33147             |  |
| Street:        | 6840 NW 15th Ave  |  |
| Building Name: | NEW LIBERTY CITY  |  |
| Floor Number:  | 0                 |  |
| Longitude:     | W81° 46' 36.2"    |  |
| Latitude:      | N25° 50' 12.5''   |  |