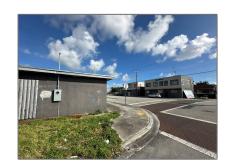

## Commercial Land For Sale

- 6840 NW 15th Ave, Miami, Florida 33147

## Basic Details

| Property Type: | <b>Commercial Land</b> |
|----------------|------------------------|
| Listing Type:  | For Sale               |
| Listing ID:    | A11691968              |
| Price:         | \$304,500              |
| Lot Area:      | 5,000 Sqft             |

## Address Map

| Country:       | US                |  |
|----------------|-------------------|--|
| State:         | FL                |  |
| County:        | Miami-Dade County |  |
| City:          | Miami             |  |
| Zipcode:       | 33147             |  |
| Street:        | 6840 NW 15th Ave  |  |
| Building Name: | NEW LIBERTY CITY  |  |
| Floor Number:  | 0                 |  |
| Longitude:     | W81° 46' 36.2"    |  |
| Latitude:      | N25° 50' 12.5''   |  |