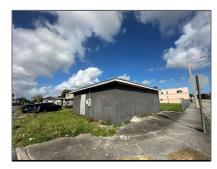

## Commercial Land For Sale

- 6840 NW 15th Ave, Miami, Florida 33147

## Basic Details

| Property Type: | <b>Commercial Land</b> |
|----------------|------------------------|
| Listing Type:  | For Sale               |
| Listing ID:    | A11691968              |
| Price:         | \$304,500              |
| Lot Area:      | 5,000 Sqft             |

## Address Map

| Country:       | US                |  |
|----------------|-------------------|--|
| State:         | FL                |  |
| County:        | Miami-Dade County |  |
| City:          | Miami             |  |
| Zipcode:       | 33147             |  |
| Street:        | 6840 NW 15th Ave  |  |
| Building Name: | NEW LIBERTY CITY  |  |
| Floor Number:  | 0                 |  |
| Longitude:     | W81° 46' 36.2"    |  |
| Latitude:      | N25° 50' 12.5''   |  |