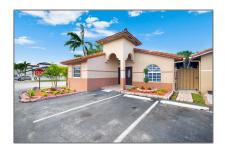

# Residential Lease For Rent

1,090 Sqft - 3355 W 68th St # 110, Hialeah, Florida 33018

### Basic Details

Property Type: **Residential Lease** Listing Type: **For Rent** Listing ID: A11691780 \$3,250 Price: Bedrooms: 3 Bathrooms: 2 Square Footage: 1,090 Sqft Year Built: 1993