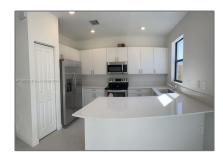

# Residential Lease For Rent

1,483 Sqft - 13308 SW 286 st # 13308, Homestead, Florida 33033

### Basic Details

| Property Type:  | <b>Residential Lease</b> |  |
|-----------------|--------------------------|--|
| Listing Type:   | For Rent                 |  |
| Listing ID:     | A11680193                |  |
| Price:          | \$2,600                  |  |
| Bedrooms:       | 3                        |  |
| Bathrooms:      | 2                        |  |
| Half Bathrooms: | 1                        |  |
| Square Footage: | 1,483 Sqft               |  |
| Year Built:     | 2022                     |  |