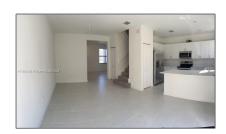

# Residential Lease For Rent

1,483 Sqft - 13308 SW 286 st # 13308, Homestead, Florida 33033

### Basic Details

| Property Type:  | <b>Residential Lease</b> |  |
|-----------------|--------------------------|--|
| Listing Type:   | For Rent                 |  |
| Listing ID:     | A11680193                |  |
| Price:          | \$2,600                  |  |
| Bedrooms:       | 3                        |  |
| Bathrooms:      | 2                        |  |
| Half Bathrooms: | 1                        |  |
| Square Footage: | 1,483 Sqft               |  |
| Year Built:     | 2022                     |  |