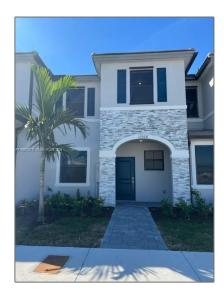

# Residential Lease For Rent

1,483 Sqft - 13308 SW 286 st # 13308, Homestead, Florida 33033

### Basic Details

| Property Type:  | <b>Residential Lease</b> |  |
|-----------------|--------------------------|--|
| Listing Type:   | For Rent                 |  |
| Listing ID:     | A11680193                |  |
| Price:          | \$2,600                  |  |
| Bedrooms:       | 3                        |  |
| Bathrooms:      | 2                        |  |
| Half Bathrooms: | 1                        |  |
| Square Footage: | 1,483 Sqft               |  |
| Year Built:     | 2022                     |  |

Street: **13308 SW 286 st # 13308** 

Building Name: Pine Vista - Pine

Isle

Floor Number: **0** 

Longitude: **W81° 35' 37''** 

Latitude: **N25° 30' 4.9''** 