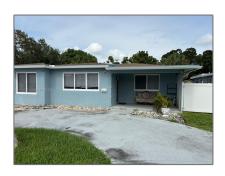

# Residential Lease For Rent

1,492 Sqft - 644 SW 7th Ct # 0, Hallandale Beach, Florida 33009

## **Basic Details**

**Residential Lease** Property Type: Listing Type: **For Rent** A11678153 Listing ID: Price: \$4,000 Bedrooms: 3 2 Bathrooms: 1,492 Sqft Square Footage: 1954 Year Built: Lot Area: 5,852 Sqft

## Address Map

Country: US  $\mathbf{FL}$ State: County: **Broward County Hallandale Beach** City: Zipcode: 33009 Street: 644 SW 7th Ct # 0 **Building Name: PADGETT PARK** Floor Number: 0 Longitude: W81° 50' 38.8"