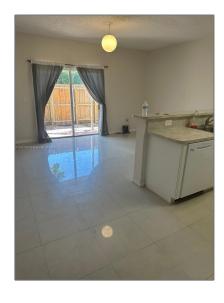

### Basic Details

| Property Type:  | Residential Lease |  |
|-----------------|-------------------|--|
| Listing Type:   | For Rent          |  |
| Listing ID:     | A11677938         |  |
| Price:          | \$2,100           |  |
| Bedrooms:       | 2                 |  |
| Bathrooms:      | 2                 |  |
| Half Bathrooms: | 1                 |  |
| Square Footage: | 1,370 Sqft        |  |
| Year Built:     | 2004              |  |