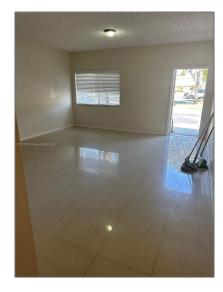

### Basic Details

| Property Type:  | Residential Lease |  |
|-----------------|-------------------|--|
| Listing Type:   | For Rent          |  |
| Listing ID:     | A11677938         |  |
| Price:          | \$2,100           |  |
| Bedrooms:       | 2                 |  |
| Bathrooms:      | 2                 |  |
| Half Bathrooms: | 1                 |  |
| Square Footage: | 1,370 Sqft        |  |
| Year Built:     | 2004              |  |