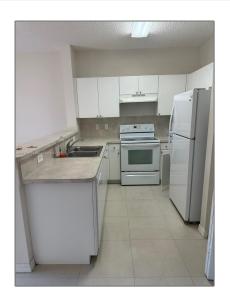

### Basic Details

| Property Type:  | Residential Lease |  |
|-----------------|-------------------|--|
| Listing Type:   | For Rent          |  |
| Listing ID:     | A11677938         |  |
| Price:          | \$2,100           |  |
| Bedrooms:       | 2                 |  |
| Bathrooms:      | 2                 |  |
| Half Bathrooms: | 1                 |  |
| Square Footage: | 1,370 Sqft        |  |
| Year Built:     | 2004              |  |