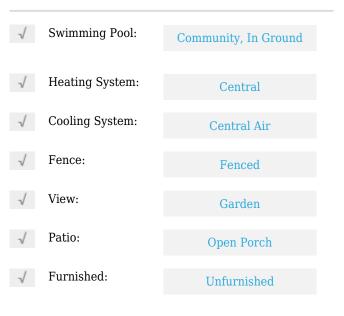

# **Residential Lease For Rent**

1,536 Sqft - 2285 NW 160th Ter # 2285, Pembroke Pines, Florida 33028









### Basic **Details**

| Property Type:  | <b>Residential Lease</b> |  |
|-----------------|--------------------------|--|
| Listing Type:   | For Rent                 |  |
| Listing ID:     | A11675198                |  |
| Price:          | \$2,900                  |  |
| Bedrooms:       | 3                        |  |
| Bathrooms:      | 2                        |  |
| Half Bathrooms: | 1                        |  |
| Square Footage: | 1,536 Sqft               |  |
| Year Built:     | 1998                     |  |
| Lot Area:       | 3,148 Sqft               |  |

#### Features



## Address Map

| Country: | US                    |
|----------|-----------------------|
| State:   | FL                    |
| County:  | <b>Broward County</b> |
| City:    | Pembroke Pines        |

| Zipcode:       | 33028                       |  |
|----------------|-----------------------------|--|
| Street:        | 2285 NW 160th Ter<br># 2285 |  |
| Building Name: | ANTIGUA AT<br>SPRING VALLEY |  |
| Floor Number:  | 0                           |  |
| Longitude:     | W81° 38' 18.8''             |  |
| Latitude:      | N26° 1' 41''                |  |

# Agent Info



Daniel Lombardi ☎ (305) 695-1600 ☎ (786) 525-6127 ᢂ daniel@lomardiproperties.com