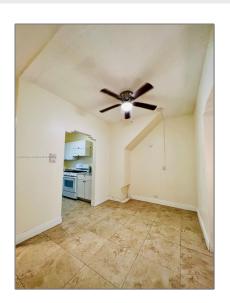

# Residential Lease For Rent

470 Sqft - 1141 Meridian Ave # 6, Miami Beach, Florida 33139

### Basic Details

| Property Type:  | <b>Residential Lease</b> |  |
|-----------------|--------------------------|--|
| Listing Type:   | For Rent                 |  |
| Listing ID:     | A11675184                |  |
| Price:          | \$1,500                  |  |
| Bathrooms:      | 1                        |  |
| Square Footage: | 470 Sqft                 |  |
| Year Built:     | 1947                     |  |