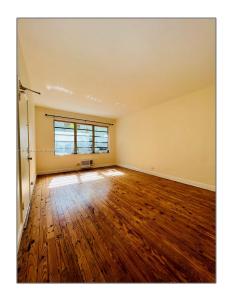

# Residential Lease For Rent

470 Sqft - 1141 Meridian Ave # 6, Miami Beach, Florida 33139

### Basic Details

| Property Type:  | <b>Residential Lease</b> |  |
|-----------------|--------------------------|--|
| Listing Type:   | For Rent                 |  |
| Listing ID:     | A11675184                |  |
| Price:          | \$1,500                  |  |
| Bathrooms:      | 1                        |  |
| Square Footage: | 470 Sqft                 |  |
| Year Built:     | 1947                     |  |