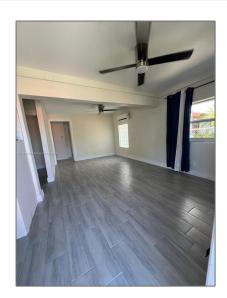

### Basic Details

| Property Type:  | <b>Residential Lease</b> |  |
|-----------------|--------------------------|--|
| Listing Type:   | For Rent                 |  |
| Listing ID:     | A11667168                |  |
| Price:          | \$2,100                  |  |
| Bedrooms:       | 2                        |  |
| Bathrooms:      | 1                        |  |
| Square Footage: | 2,246 Sqft               |  |
| Year Built:     | 1957                     |  |
| Lot Area:       | 7,000 Sqft               |  |

#### Features

| $\sqrt{}$ | Heating System: | Window/wall                            |
|-----------|-----------------|----------------------------------------|
| $\sqrt{}$ | Cooling System: | Ceiling Fan(s),<br>Wall/window Unit(s) |
| $\sqrt{}$ | Furnished:      | Unfurnished                            |