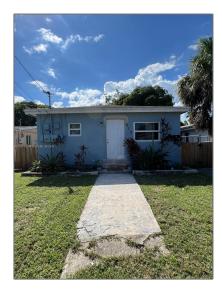

# Residential Lease For Rent

2,246 Sqft - 613 NW 15th Ave # 1, Pompano Beach, Florida 33069

### Basic Details

| Property Type:  | <b>Residential Lease</b> |  |
|-----------------|--------------------------|--|
| Listing Type:   | For Rent                 |  |
| Listing ID:     | A11667168                |  |
| Price:          | \$2,100                  |  |
| Bedrooms:       | 2                        |  |
| Bathrooms:      | 1                        |  |
| Square Footage: | 2,246 Sqft               |  |
| Year Built:     | 1957                     |  |
| Lot Area:       | 7,000 Sqft               |  |