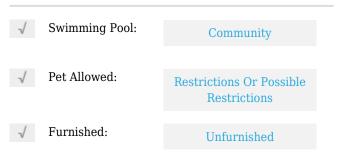

# **Residential Lease For Rent**

1,057 Sqft - 721 N Pine Island Rd # 213, Plantation, Florida 33324







### **Basic Details**

| Property Type:  | <b>Residential Lease</b> |  |
|-----------------|--------------------------|--|
| Listing Type:   | For Rent                 |  |
| Listing ID:     | A11661971                |  |
| Price:          | \$2,200                  |  |
| Bedrooms:       | 2                        |  |
| Bathrooms:      | 2                        |  |
| Square Footage: | 1,057 Sqft               |  |
| Year Built:     | 1985                     |  |

#### Features



## Address Map

| Country: | US                            |
|----------|-------------------------------|
| State:   | FL                            |
| County:  | <b>Broward County</b>         |
| City:    | Plantation                    |
| Zipcode: | 33324                         |
| Street:  | 721 N Pine Island<br>Rd # 213 |

| Building Name: | BELASERA AT PINE<br>ISLAND C |  |
|----------------|------------------------------|--|
| Floor Number:  | 0                            |  |
| Longitude:     | W81° 44' 5.7''               |  |
| Latitude:      | N26° 7' 40.2''               |  |

# Agent Info



Daniel Lombardi ☎ (305) 695-1600 ☎ (786) 525-6127 ᢂ daniel@lomardiproperties.com