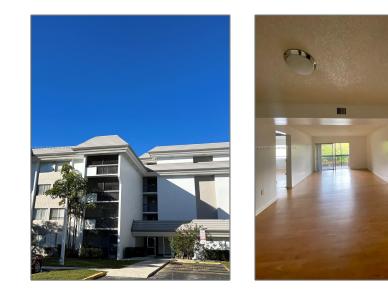

# **Residential Lease For Rent**

1,057 Sqft - 721 N Pine Island Rd # 213, Plantation, Florida 33324

### **Basic Details**

| Property Type:  | <b>Residential Lease</b> |  |
|-----------------|--------------------------|--|
| Listing Type:   | For Rent                 |  |
| Listing ID:     | A11661971                |  |
| Price:          | \$2,200                  |  |
| Bedrooms:       | 2                        |  |
| Bathrooms:      | 2                        |  |
| Square Footage: | 1,057 Sqft               |  |
| Year Built:     | 1985                     |  |