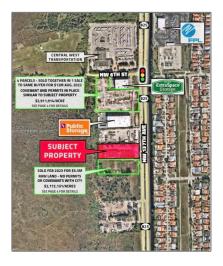

## **Commercial Land For Sale**

- 220 NW 137th Ave, Miami, Florida 33182

## Basic **Details**

| Property Type: | <b>Commercial Land</b> |
|----------------|------------------------|
| Listing Type:  | For Sale               |
| Listing ID:    | A11371044              |
| Price:         | \$8,200,000            |
| Lot Area:      | 106,400 Sqft           |

## Address Map

| Country:       | US                    |  |
|----------------|-----------------------|--|
| State:         | FL                    |  |
| County:        | Miami-Dade County     |  |
| City:          | Miami                 |  |
| Zipcode:       | 33182                 |  |
| Street:        | 220 NW 137th Ave      |  |
| Building Name: | EVERGLADES<br>GARDENS |  |
| Floor Number:  | 0                     |  |
| Longitude:     | W81° 34' 57.8''       |  |
| Latitude:      | N25° 45' 56.3''       |  |
| Latitude:      | N25° 45' 56.3''       |  |