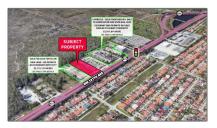

## **Commercial Land For Sale**

- 220 NW 137th Ave, Miami, Florida 33182

## Basic **Details**

| Property Type: | <b>Commercial Land</b> |
|----------------|------------------------|
| Listing Type:  | For Sale               |
| Listing ID:    | A11371044              |
| Price:         | \$8,200,000            |
| Lot Area:      | 106,400 Sqft           |

## Address Map

| Country:       | US                    |  |
|----------------|-----------------------|--|
| State:         | FL                    |  |
| County:        | Miami-Dade County     |  |
| City:          | Miami                 |  |
| Zipcode:       | 33182                 |  |
| Street:        | 220 NW 137th Ave      |  |
| Building Name: | EVERGLADES<br>GARDENS |  |
| Floor Number:  | 0                     |  |
| Longitude:     | W81° 34' 57.8''       |  |
| Latitude:      | N25° 45' 56.3''       |  |
| Latitude:      | N25° 45' 56.3''       |  |