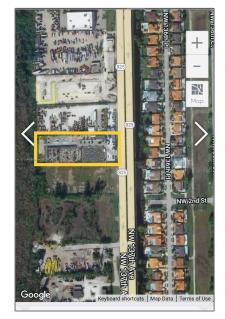

## **Commercial Land For Sale**

- 220 NW 137th Ave, Miami, Florida 33182

## Address Map

| Country:       | US                    |  |
|----------------|-----------------------|--|
| State:         | FL                    |  |
| County:        | Miami-Dade County     |  |
| City:          | Miami                 |  |
| Zipcode:       | 33182                 |  |
| Street:        | 220 NW 137th Ave      |  |
| Building Name: | EVERGLADES<br>GARDENS |  |
| Floor Number:  | 0                     |  |
| Longitude:     | W81° 34' 57.8''       |  |
| Latitude:      | N25° 45' 56.3''       |  |
| Latitude:      | N25° 45' 56.3''       |  |