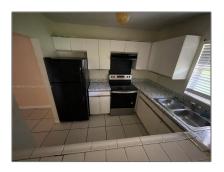

### Basic **Details**

| Property Type:  | <b>Residential Lease</b> |  |
|-----------------|--------------------------|--|
| Listing Type:   | For Rent                 |  |
| Listing ID:     | A11660101                |  |
| Price:          | \$1,750                  |  |
| Bedrooms:       | 2                        |  |
| Bathrooms:      | 1                        |  |
| Square Footage: | 880 Sqft                 |  |
| Year Built:     | 1972                     |  |

#### Features

|              | Heating System: | Central     |
|--------------|-----------------|-------------|
| $\checkmark$ | Cooling System: | Central Air |
| $\checkmark$ | View:           | Garden      |
| $\checkmark$ | Furnished:      | Unfurnished |