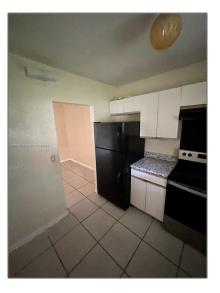

### Basic **Details**

| Property Type:  | <b>Residential Lease</b> |  |
|-----------------|--------------------------|--|
| Listing Type:   | For Rent                 |  |
| Listing ID:     | A11660101                |  |
| Price:          | \$1,750                  |  |
| Bedrooms:       | 2                        |  |
| Bathrooms:      | 1                        |  |
| Square Footage: | 880 Sqft                 |  |
| Year Built:     | 1972                     |  |

#### Features

|              | Heating System: | Central     |
|--------------|-----------------|-------------|
| $\checkmark$ | Cooling System: | Central Air |
| $\checkmark$ | View:           | Garden      |
| $\checkmark$ | Furnished:      | Unfurnished |