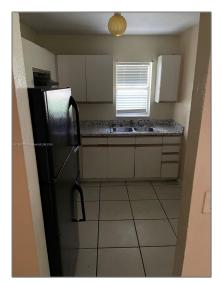

### Basic **Details**

| Property Type:  | <b>Residential Lease</b> |  |
|-----------------|--------------------------|--|
| Listing Type:   | For Rent                 |  |
| Listing ID:     | A11660101                |  |
| Price:          | \$1,750                  |  |
| Bedrooms:       | 2                        |  |
| Bathrooms:      | 1                        |  |
| Square Footage: | 880 Sqft                 |  |
| Year Built:     | 1972                     |  |

#### Features

|              | Heating System: | Central     |
|--------------|-----------------|-------------|
| $\checkmark$ | Cooling System: | Central Air |
| $\checkmark$ | View:           | Garden      |
| $\checkmark$ | Furnished:      | Unfurnished |