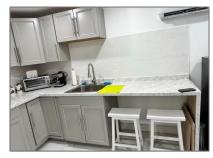

### Basic Details

| Property Type:  | <b>Residential Lease</b> |  |
|-----------------|--------------------------|--|
| Listing Type:   | For Rent                 |  |
| Listing ID:     | A11660050                |  |
| Price:          | \$1,500                  |  |
| Bedrooms:       | 1                        |  |
| Bathrooms:      | 1                        |  |
| Square Footage: | 2,327 Sqft               |  |
| Year Built:     | 1988                     |  |
| Lot Area:       | 4,667 Sqft               |  |

### Features

| √ Heating System: | Central, Electric |
|-------------------|-------------------|
| ✓ Cooling System: | Central Air       |
| √ Fence:          | Fenced            |
| √ Patio:          | Patio             |
| √ Furnished:      | Unfurnished       |