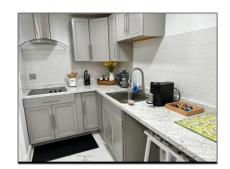

### Basic Details

| Property Type:  | <b>Residential Lease</b> |  |
|-----------------|--------------------------|--|
| Listing Type:   | For Rent                 |  |
| Listing ID:     | A11660050                |  |
| Price:          | \$1,500                  |  |
| Bedrooms:       | 1                        |  |
| Bathrooms:      | 1                        |  |
| Square Footage: | 2,327 Sqft               |  |
| Year Built:     | 1988                     |  |
| Lot Area:       | 4,667 Sqft               |  |

### Features

| √ Heating System: | Central, Electric |
|-------------------|-------------------|
| ✓ Cooling System: | Central Air       |
| √ Fence:          | Fenced            |
| √ Patio:          | Patio             |
| √ Furnished:      | Unfurnished       |