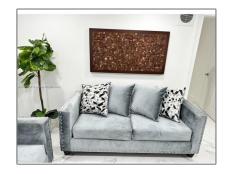

### Basic Details

| Property Type:  | <b>Residential Lease</b> |  |
|-----------------|--------------------------|--|
| Listing Type:   | For Rent                 |  |
| Listing ID:     | A11660050                |  |
| Price:          | \$1,500                  |  |
| Bedrooms:       | 1                        |  |
| Bathrooms:      | 1                        |  |
| Square Footage: | 2,327 Sqft               |  |
| Year Built:     | 1988                     |  |
| Lot Area:       | 4,667 Sqft               |  |

### Features

| √ Heating System: | Central, Electric |
|-------------------|-------------------|
| ✓ Cooling System: | Central Air       |
| √ Fence:          | Fenced            |
| √ Patio:          | Patio             |
| √ Furnished:      | Unfurnished       |