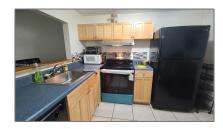

#### Basic Details

| Property Type:  | Residential |  |
|-----------------|-------------|--|
| Listing Type:   | For Sale    |  |
| Listing ID:     | A11658926   |  |
| Price:          | \$250,000   |  |
| Bedrooms:       | 1           |  |
| Bathrooms:      | 1           |  |
| Square Footage: | 736 Sqft    |  |
| Year Built:     | 1969        |  |