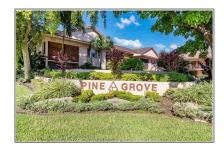

### Address Map

| Country:       | US                         |  |
|----------------|----------------------------|--|
| State:         | FL                         |  |
| County:        | Miami-Dade County          |  |
| City:          | Miami                      |  |
| Zipcode:       | 33176                      |  |
| Street:        | 11213 SW 88th St<br># B211 |  |
| Building Name: | Pine Grove                 |  |
| Floor Number:  | 0                          |  |
| Longitude:     | W81° 37' 30.3''            |  |
| Latitude:      | N25° 41' 18.4''            |  |