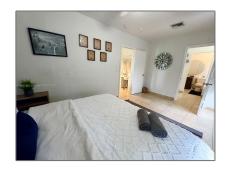

### Basic Details

| Property Type:  | <b>Residential Lease</b> |  |
|-----------------|--------------------------|--|
| Listing Type:   | For Rent                 |  |
| Listing ID:     | A11657881                |  |
| Price:          | \$4,150                  |  |
| Bedrooms:       | 3                        |  |
| Bathrooms:      | 2                        |  |
| Square Footage: | 1,508 Sqft               |  |
| Year Built:     | 1962                     |  |
| Lot Area:       | 6,305 Sqft               |  |

### Features

| $\sqrt{}$ | Cooling System: | Central Air |
|-----------|-----------------|-------------|
| $\sqrt{}$ | Pet Allowed     |             |
| $\sqrt{}$ | Furnished:      | Furnished   |