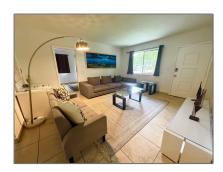

### Basic Details

| Property Type:  | <b>Residential Lease</b> |  |
|-----------------|--------------------------|--|
| Listing Type:   | For Rent                 |  |
| Listing ID:     | A11657881                |  |
| Price:          | \$4,150                  |  |
| Bedrooms:       | 3                        |  |
| Bathrooms:      | 2                        |  |
| Square Footage: | 1,508 Sqft               |  |
| Year Built:     | 1962                     |  |
| Lot Area:       | 6,305 Sqft               |  |

### Features

| $\sqrt{}$ | Cooling System: | Central Air |
|-----------|-----------------|-------------|
| $\sqrt{}$ | Pet Allowed     |             |
| $\sqrt{}$ | Furnished:      | Furnished   |