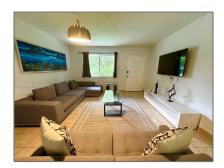

### Basic Details

| Property Type:  | <b>Residential Lease</b> |  |
|-----------------|--------------------------|--|
| Listing Type:   | For Rent                 |  |
| Listing ID:     | A11657881                |  |
| Price:          | \$4,150                  |  |
| Bedrooms:       | 3                        |  |
| Bathrooms:      | 2                        |  |
| Square Footage: | 1,508 Sqft               |  |
| Year Built:     | 1962                     |  |
| Lot Area:       | 6,305 Sqft               |  |

### Features

| $\sqrt{}$ | Cooling System: | Central Air |
|-----------|-----------------|-------------|
| $\sqrt{}$ | Pet Allowed     |             |
| $\sqrt{}$ | Furnished:      | Furnished   |