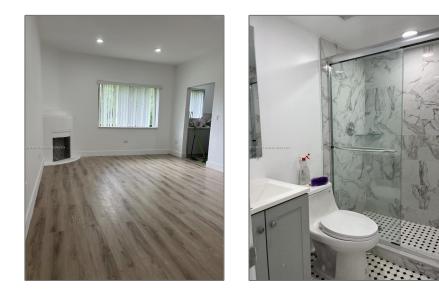

# **Residential Lease For Rent**

- 1895 SW 22nd St # 12, Miami, Florida 33145

#### Basic Details

| Property Type: | <b>Residential Lease</b> |  |
|----------------|--------------------------|--|
| Listing Type:  | For Rent                 |  |
| Listing ID:    | A11645535                |  |
| Price:         | \$1,950                  |  |
| Bedrooms:      | 1                        |  |
| Bathrooms:     | 1                        |  |
| Year Built:    | 1946                     |  |
| Lot Area:      | 16,280 Sqft              |  |

### Features

| <br>Heating System: | Electric       |
|---------------------|----------------|
| <br>Cooling System: | Central Air    |
| <br>Pet Allowed:    | Maximum 20 Lbs |
| <br>Furnished:      | Unfurnished    |