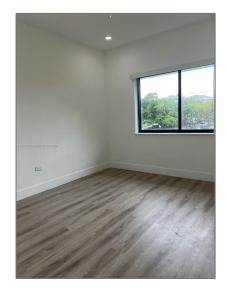

# **Residential Lease For Rent**

- 1895 SW 22nd St # 12, Miami, Florida 33145

#### Basic Details

| Property Type: | <b>Residential Lease</b> |  |
|----------------|--------------------------|--|
| Listing Type:  | For Rent                 |  |
| Listing ID:    | A11645535                |  |
| Price:         | \$1,950                  |  |
| Bedrooms:      | 1                        |  |
| Bathrooms:     | 1                        |  |
| Year Built:    | 1946                     |  |
| Lot Area:      | 16,280 Sqft              |  |

### Features

| <br>Heating System: | Electric       |
|---------------------|----------------|
| <br>Cooling System: | Central Air    |
| <br>Pet Allowed:    | Maximum 20 Lbs |
| <br>Furnished:      | Unfurnished    |