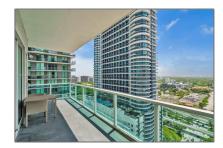

### **Features**

| √ Heating System: | Central                                  |
|-------------------|------------------------------------------|
| √ Cooling System: | Central Air                              |
| √ View:           | Bay, Skyline                             |
| √ Pet Allowed:    | Restrictions Or Possible<br>Restrictions |
|                   |                                          |