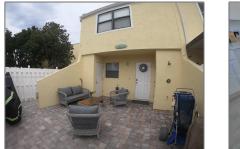

# **Residential For Sale**

1,088 Sqft - 2801 N Highway A1a # J, Hutchinson Island, Florida 34949

#### Features

| <br>Heating System: | Central, Electric     |
|---------------------|-----------------------|
| <br>Cooling System: | Central Air, Electric |
| <br>View:           | Garden View           |
| <br>Pet Allowed     |                       |
| <br>Patio:          | Patio, Open Porch     |