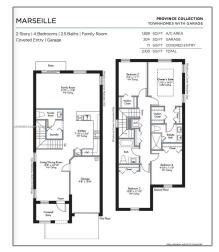

#### **Basic Details**

| Property Type:  | <b>Residential Lease</b> |  |
|-----------------|--------------------------|--|
| Listing Type:   | For Rent                 |  |
| Listing ID:     | A11659819                |  |
| Price:          | \$3,200                  |  |
| Bedrooms:       | 4                        |  |
| Bathrooms:      | 2                        |  |
| Half Bathrooms: | 1                        |  |
| Square Footage: | 1,820 Sqft               |  |
| Year Built:     | 2023                     |  |
| Lot Area:       | 1,914 Sqft               |  |