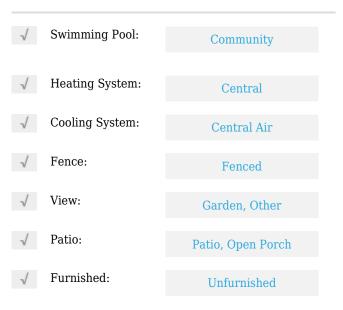

# **Residential Lease For Rent**

1,820 Sqft - 11922 SW 247th Ter **#** 11922, Homestead, Florida 33032









#### **Basic Details**

| Property Type:  | <b>Residential Lease</b> |  |
|-----------------|--------------------------|--|
| Listing Type:   | For Rent                 |  |
| Listing ID:     | A11659819                |  |
| Price:          | \$3,200                  |  |
| Bedrooms:       | 4                        |  |
| Bathrooms:      | 2                        |  |
| Half Bathrooms: | 1                        |  |
| Square Footage: | 1,820 Sqft               |  |
| Year Built:     | 2023                     |  |
| Lot Area:       | 1,914 Sqft               |  |

#### Features



### Address Map

| Country: | US |
|----------|----|
| State:   | FL |

| County:        | Miami-Dade County             |  |
|----------------|-------------------------------|--|
| City:          | Homestead                     |  |
| Zipcode:       | 33032                         |  |
| Street:        | 11922 SW 247th<br>Ter # 11922 |  |
| Building Name: | SILVER PALM<br>RESIDENTIAL H  |  |
| Floor Number:  | 0                             |  |
| Longitude:     | W81° 36' 55.7''               |  |
| Latitude:      | N25° 32' 14.9''               |  |

## Agent Info



Daniel Lombardi ☎ (305) 695-1600 ☎ (786) 525-6127 ᢂ daniel@lomardiproperties.com