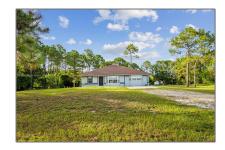

# **Residential For Sale**

1,559 Sqft - 15315 N 87th Rd N, Loxahatchee, Florida 33470

### Address Map

| Country:       | US                |
|----------------|-------------------|
| State:         | FL                |
| County:        | Palm Beach County |
| City:          | Loxahatchee       |
| Zipcode:       | 33470             |
| Street:        | 15315 N 87th Rd N |
| Building Name: | Loxahatchee       |
| Floor Number:  | 0                 |
| Longitude:     | W81° 44' 19''     |
|                |                   |