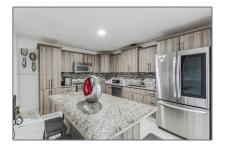

# **Residential For Sale**

1,559 Sqft - 15315 N 87th Rd N, Loxahatchee, Florida 33470

#### Basic **Details**

| Property Type:  | Residential |  |
|-----------------|-------------|--|
| Listing Type:   | For Sale    |  |
| Listing ID:     | A11659760   |  |
| Price:          | \$599,900   |  |
| Bedrooms:       | 4           |  |
| Bathrooms:      | 2           |  |
| Square Footage: | 1,559 Sqft  |  |
| Year Built:     | 1996        |  |
| Lot Area:       | 50,094 Sqft |  |

#### Features

| <br>Heating System: | Central, Electric     |
|---------------------|-----------------------|
| <br>Cooling System: | Central Air, Electric |
| <br>Pet Allowed     |                       |
| <br>Furnished:      | Unfurnished           |