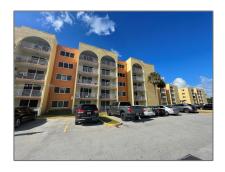

# Residential Lease For Rent

980 Sqft - 6950 Miami Gardens Dr#308, Hialeah, Florida 33015

## Address Map

Year Built:

| Address Map    |                                |  |
|----------------|--------------------------------|--|
| Country:       | US                             |  |
| State:         | FL                             |  |
| County:        | Miami-Dade County              |  |
| City:          | Hialeah                        |  |
| Zipcode:       | 33015                          |  |
| Street:        | 6950 Miami<br>Gardens Dr # 308 |  |
| Building Name: | CORAL GATE EAST<br>CONDO       |  |
| Floor Number:  | 0                              |  |
| Longitude:     | W81° 41' 4''                   |  |
|                |                                |  |