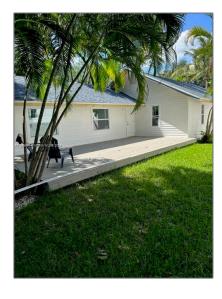

# Residential Lease For Rent

1,504 Sqft - 622 SE 6th Ct # 622, Fort Lauderdale, Florida 33301

### Basic Details

| Property Type:  | <b>Residential Lease</b> |  |
|-----------------|--------------------------|--|
| Listing Type:   | For Rent                 |  |
| Listing ID:     | A11659434                |  |
| Price:          | <b>\$4,500</b>           |  |
| Bedrooms:       | 4                        |  |
| Bathrooms:      | 3                        |  |
| Square Footage: | 1,504 Sqft               |  |
| Year Built:     | 1924                     |  |
| Lot Area:       | 6,750 Sqft               |  |