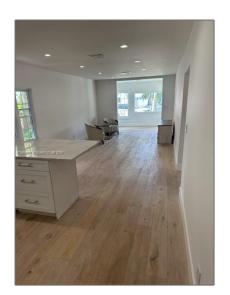

# Residential Lease For Rent

1,504 Sqft - 622 SE 6th Ct # 622, Fort Lauderdale, Florida 33301

### Basic Details

| Property Type:  | <b>Residential Lease</b> |  |
|-----------------|--------------------------|--|
| Listing Type:   | For Rent                 |  |
| Listing ID:     | A11659434                |  |
| Price:          | <b>\$4,500</b>           |  |
| Bedrooms:       | 4                        |  |
| Bathrooms:      | 3                        |  |
| Square Footage: | 1,504 Sqft               |  |
| Year Built:     | 1924                     |  |
| Lot Area:       | 6,750 Sqft               |  |