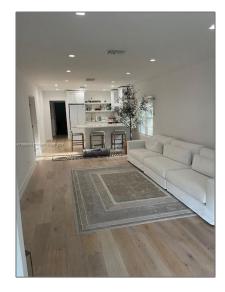

# Residential Lease For Rent

1,504 Sqft - 622 SE 6th Ct # 622, Fort Lauderdale, Florida 33301

### Basic Details

| Property Type:  | <b>Residential Lease</b> |  |
|-----------------|--------------------------|--|
| Listing Type:   | For Rent                 |  |
| Listing ID:     | A11659434                |  |
| Price:          | <b>\$4,500</b>           |  |
| Bedrooms:       | 4                        |  |
| Bathrooms:      | 3                        |  |
| Square Footage: | 1,504 Sqft               |  |
| Year Built:     | 1924                     |  |
| Lot Area:       | 6,750 Sqft               |  |