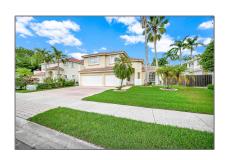

# Residential Lease For Rent

 $3{,}144$  Sqft - 6821 NW 112th Ave, Doral, Florida 33178

### **Basic Details**

Property Type: **Residential Lease** Listing Type: **For Rent** Listing ID: A11659305 Price: \$6,500 Bedrooms: 4 Bathrooms: 3 Square Footage: 3,144 Sqft Year Built: 1998 7,558 Sqft Lot Area:

### Address Map

| Country:       | US                       |  |
|----------------|--------------------------|--|
| State:         | FL                       |  |
| County:        | <b>Miami-Dade County</b> |  |
| City:          | Doral                    |  |
| Zipcode:       | 33178                    |  |
| Street:        | 6821 NW 112th Ave        |  |
| Building Name: | DORAL ISLES<br>PACIFICA  |  |
| Floor Number:  | 0                        |  |