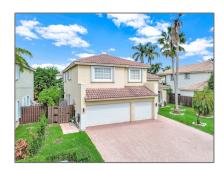

# Residential Lease For Rent

 $3{,}144$  Sqft - 6821 NW 112th Ave, Doral, Florida 33178

### **Basic Details**

Property Type: **Residential Lease** Listing Type: **For Rent** Listing ID: A11659305 Price: \$6,500 Bedrooms: 4 Bathrooms: 3 Square Footage: 3,144 Sqft Year Built: 1998 7,558 Sqft Lot Area:

### Address Map

| Country:       | US                       |  |
|----------------|--------------------------|--|
| State:         | FL                       |  |
| County:        | <b>Miami-Dade County</b> |  |
| City:          | Doral                    |  |
| Zipcode:       | 33178                    |  |
| Street:        | 6821 NW 112th Ave        |  |
| Building Name: | DORAL ISLES<br>PACIFICA  |  |
| Floor Number:  | 0                        |  |