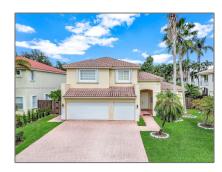

# Residential Lease For Rent

 $3{,}144$  Sqft - 6821 NW 112th Ave, Doral, Florida 33178

### **Basic Details**

Property Type: **Residential Lease** Listing Type: **For Rent** Listing ID: A11659305 Price: \$6,500 Bedrooms: 4 Bathrooms: 3 Square Footage: 3,144 Sqft Year Built: 1998 7,558 Sqft Lot Area:

### Address Map

| Country:       | US                       |  |
|----------------|--------------------------|--|
| State:         | FL                       |  |
| County:        | <b>Miami-Dade County</b> |  |
| City:          | Doral                    |  |
| Zipcode:       | 33178                    |  |
| Street:        | 6821 NW 112th Ave        |  |
| Building Name: | DORAL ISLES<br>PACIFICA  |  |
| Floor Number:  | 0                        |  |