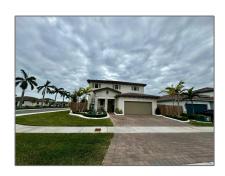

# Residential Lease For Rent

 $2,974\ Sqft$  -  $11910\ SW\ 243rd\ St\ \#\ 0,$  Homestead, Florida 33032

### **Basic Details**

Property Type: **Residential Lease** Listing Type: **For Rent** Listing ID: A11656939 Price: \$4,700 Bedrooms: **5** 3 Bathrooms: Half Bathrooms: 1 Square Footage: 2,974 Sqft Year Built: 2022 5,593 Sqft Lot Area:

### Address Map

| •              |                          |  |
|----------------|--------------------------|--|
| Country:       | US                       |  |
| State:         | FL                       |  |
| County:        | Miami-Dade County        |  |
| City:          | Homestead                |  |
| Zipcode:       | 33032                    |  |
| Street:        | 11910 SW 243rd St<br># 0 |  |
| Building Name: | ESTATES AT SILVER PALM   |  |