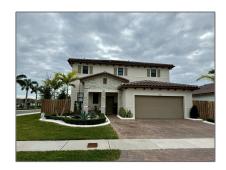

# Residential Lease For Rent

 $2,974\ Sqft$  -  $11910\ SW\ 243rd\ St\ \#\ 0,$  Homestead, Florida 33032

### **Basic Details**

Property Type: **Residential Lease** Listing Type: **For Rent** Listing ID: A11656939 Price: \$4,700 Bedrooms: **5** 3 Bathrooms: Half Bathrooms: 1 Square Footage: 2,974 Sqft Year Built: 2022 5,593 Sqft Lot Area:

### Address Map

| •              |                          |  |
|----------------|--------------------------|--|
| Country:       | US                       |  |
| State:         | FL                       |  |
| County:        | Miami-Dade County        |  |
| City:          | Homestead                |  |
| Zipcode:       | 33032                    |  |
| Street:        | 11910 SW 243rd St<br># 0 |  |
| Building Name: | ESTATES AT SILVER PALM   |  |