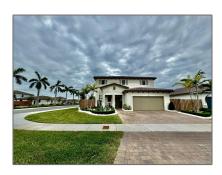

# Residential Lease For Rent

 $2,974\ Sqft$  -  $11910\ SW\ 243rd\ St\ \#\ 0,$  Homestead, Florida 33032

### **Basic Details**

Property Type: **Residential Lease** Listing Type: **For Rent** Listing ID: A11656939 Price: \$4,700 Bedrooms: **5** 3 Bathrooms: Half Bathrooms: 1 Square Footage: 2,974 Sqft Year Built: 2022 5,593 Sqft Lot Area:

### Address Map

| •              |                          |  |
|----------------|--------------------------|--|
| Country:       | US                       |  |
| State:         | FL                       |  |
| County:        | Miami-Dade County        |  |
| City:          | Homestead                |  |
| Zipcode:       | 33032                    |  |
| Street:        | 11910 SW 243rd St<br># 0 |  |
| Building Name: | ESTATES AT SILVER PALM   |  |