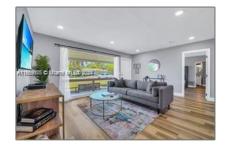

#### Basic Details

| Property Type:  | <b>Residential Lease</b> |  |
|-----------------|--------------------------|--|
| Listing Type:   | For Rent                 |  |
| Listing ID:     | A11659075                |  |
| Price:          | \$3,500                  |  |
| Bedrooms:       | 3                        |  |
| Bathrooms:      | 2                        |  |
| Square Footage: | 1,928 Sqft               |  |
| Year Built:     | 1959                     |  |
| Lot Area:       | 7,503 Sqft               |  |