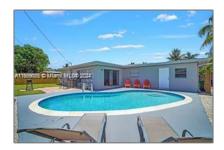

### Features

| √ Swimming Pool: | In Ground |
|------------------|-----------|
| √ Pet Allowed:   | Dogs Ok   |
| √ Furnished:     | Furnished |

Longitude: **W81° 48' 6.2''** 

Latitude: **N26° 6' 58.1''** 