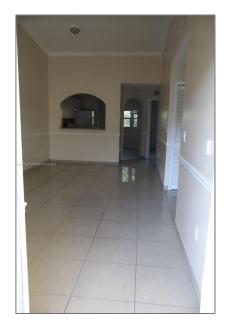

# Residential For Sale

815 Sqft - 1301 SE 28th Ln # 42, Homestead, Florida 33035

## Basic Details

| Property Type:  | Residential |  |
|-----------------|-------------|--|
| Listing Type:   | For Sale    |  |
| Listing ID:     | A11656397   |  |
| Price:          | \$260,000   |  |
| Bedrooms:       | 2           |  |
| Bathrooms:      | 2           |  |
| Square Footage: | 815 Sqft    |  |
| Year Built:     | 2005        |  |