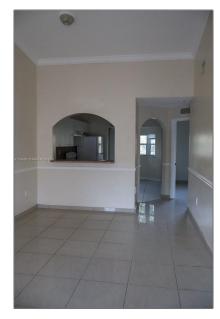

# Residential For Sale

815 Sqft - 1301 SE 28th Ln # 42, Homestead, Florida 33035

## Basic Details

| Property Type:  | Residential |  |
|-----------------|-------------|--|
| Listing Type:   | For Sale    |  |
| Listing ID:     | A11656397   |  |
| Price:          | \$260,000   |  |
| Bedrooms:       | 2           |  |
| Bathrooms:      | 2           |  |
| Square Footage: | 815 Sqft    |  |
| Year Built:     | 2005        |  |