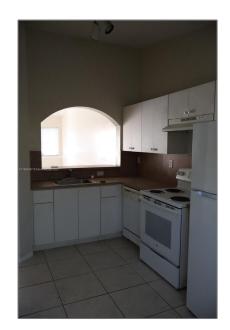

# Residential For Sale

815 Sqft - 1301 SE 28th Ln # 42, Homestead, Florida 33035

## Basic Details

| Property Type:  | Residential |  |
|-----------------|-------------|--|
| Listing Type:   | For Sale    |  |
| Listing ID:     | A11656397   |  |
| Price:          | \$260,000   |  |
| Bedrooms:       | 2           |  |
| Bathrooms:      | 2           |  |
| Square Footage: | 815 Sqft    |  |
| Year Built:     | 2005        |  |