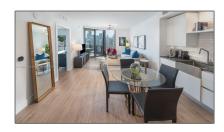

#### Basic Details

| Property Type:  | <b>Residential Lease</b> |  |
|-----------------|--------------------------|--|
| Listing Type:   | For Rent                 |  |
| Listing ID:     | A11658839                |  |
| Price:          | \$4,800                  |  |
| Bedrooms:       | 2                        |  |
| Bathrooms:      | 2                        |  |
| Square Footage: | 1,057 Sqft               |  |
| Lot Area:       | 14,490 Sqft              |  |