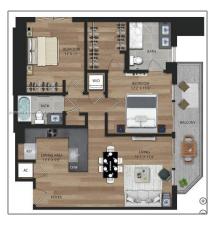

#### Basic Details

| Property Type:  | <b>Residential Lease</b> |  |
|-----------------|--------------------------|--|
| Listing Type:   | For Rent                 |  |
| Listing ID:     | A11658839                |  |
| Price:          | \$4,800                  |  |
| Bedrooms:       | 2                        |  |
| Bathrooms:      | 2                        |  |
| Square Footage: | 1,057 Sqft               |  |
| Lot Area:       | 14,490 Sqft              |  |