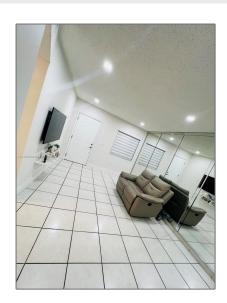

# Residential For Sale

812 Sqft - 5480 W 21st Ct # 404, Hialeah, Florida 33016

### Basic Details

| Property Type:  | Residential |  |
|-----------------|-------------|--|
| Listing Type:   | For Sale    |  |
| Listing ID:     | A11658829   |  |
| Price:          | \$267,000   |  |
| Bedrooms:       | 2           |  |
| Bathrooms:      | 2           |  |
| Square Footage: | 812 Sqft    |  |
| Year Built:     | 1989        |  |