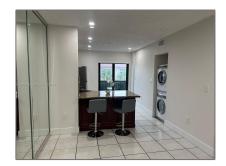

# Residential For Sale

812 Sqft - 5480 W 21st Ct # 404, Hialeah, Florida 33016

### Basic Details

| Property Type:  | Residential |  |
|-----------------|-------------|--|
| Listing Type:   | For Sale    |  |
| Listing ID:     | A11658829   |  |
| Price:          | \$267,000   |  |
| Bedrooms:       | 2           |  |
| Bathrooms:      | 2           |  |
| Square Footage: | 812 Sqft    |  |
| Year Built:     | 1989        |  |